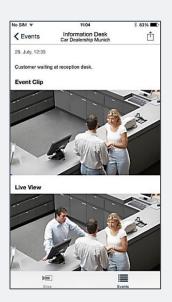

### Site Monitor app – Your mobile control room

- Real-time push notifications with event picture and event clip are sent to the mobile app
- Alarm events, event clips and live view are accessible remotely
- Integrated with Bosch Video Security App to follow-up events with access to local recordings and Forensic Search
- Included in Alarm Management license or available as a separate stand-alone license
- Available for Android and iOS