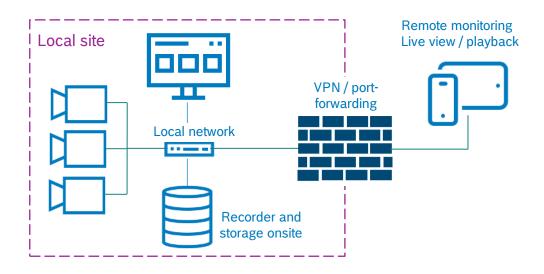

## What is VSaaS? Video Surveillance as a Service

### On-premise



#### VSaaS





# VSaaS by Bosch

### **Main Service Components**



Video View

Access live streams, camera recordings and forensics

CBS-CNNCT-CAM IP Camera Remote



Alarm Management

Monitor, react, investigate and intervene

**CBS-ALMGT-CAM** Alarm Management for 1 Camera



**Alarm Notification** 

Receive Push Notifications

CBS-ALMGT-NOTI1

Alarm Notification for 1

Camera



**Alarm Transmission** 

Integrate with Alarm Automation Platforms

**CBS-ALMGT-CAT** Alarm Transmitter for ALMGT 1 Cam



**Cloud Storage** 

Store and access video in the cloud

CBS-REC- 50GB/month

CBS-REC- 125GB/month

LITE /cam

**CBS-REC-** 250GB/month

PLUS /cam

CBS-REC- 500GB/month PRO /cam

CBS-REC- 1TB/month

ENT (

#### **Alarm Notification**

### Site Monitor app – Your mobile control room

- Re